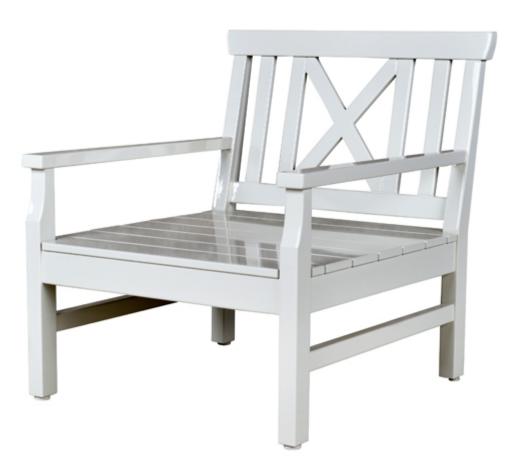

## CASUAL EXPRESSIONS CHAIR - CCC14

**Features:** Custom casual chair with Expression back. Designed with generous seat depth. <u>View more Expressions</u> <u>here.</u> Also available in custom sizes and colors.

Finishes: Yacht Finish- white or any color Bare Teak Bare Mahogany Seasoned Mahogany or Teak Teak with Clear Yacht Finish (limited warranty)

**Dimensions:** 33"L x 35"D x 35"H **Options:** Custom sizes Cushions & Covers Umbrellas