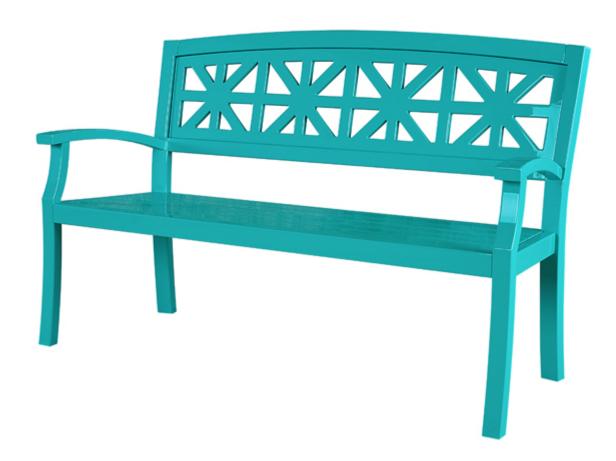

## **CUSTOM SETTEE WITH EXPRESSION - CST17**

Features: Custom Settee features a curved back rail with Expression back panel. View more Expressions here.

**Options:** 

Umbrellas

Custom sizes

Cushions & Covers

Finishes:

Yacht Finish- white or any color

**Bare Teak** 

**Bare Mahogany** 

Seasoned Mahogany or Teak

Teak with Clear Yacht Finish (limited warranty)

**Dimensions:** 

60"L x 24"D x 37"H