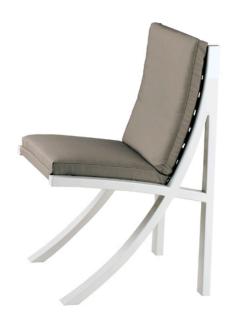

## A CHAIR-CDC6

Features: Stylish "A" frame with contrasting natural wood back slats.

Finishes:

Yacht Finish- white or any color

**Bare Teak** 

**Bare Mahogany** 

Seasoned Mahogany or Teak

Teak with Clear Yacht Finish (limited warranty)

Weight & Dimensions:

23"W x 23"D x 36"H

Dimensions rounded up to nearest inch. Call for drawings.

**Options:** 

Custom sizes
Cushions & Covers

Umbrellas

Download PDF

Weatherend builds heirloom quality outdoor furniture that defines sustainability. Every year we refinish pieces that have been outdoors for 25 - 30 years, ensuring generations of use. <u>Learn about Weatherend Sustainability</u>.