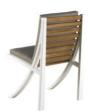

## A CHAIR-CDC6

Features: Stylish "A" frame with contrasting natural wood back slats.

Finishes:

Yacht Finish- white or any color

**Bare Teak** 

**Bare Mahogany** 

Seasoned Mahogany or Teak

Teak with Clear Yacht Finish (limited warranty)

Weight & Dimensions:

23"W x 23"D x 36"H

Dimensions rounded up to nearest inch. Call for drawings.

**Options:** 

Custom sizes
Cushions & Covers

Umbrellas

Download PDF

Weatherend builds heirloom quality outdoor furniture that defines sustainability. Every year we refinish pieces that have been outdoors for 25 - 30 years, ensuring generations of use. <u>Learn about Weatherend Sustainability</u>.