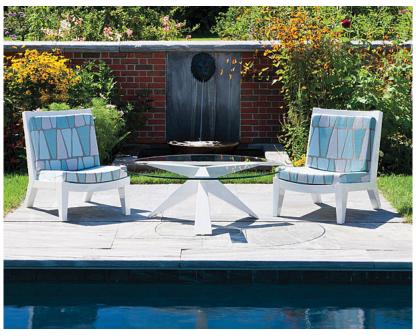

## ADAMS COCKTAIL TABLE #2048AAC

Features: Round cocktail table with striking pedestal base and glass top. Other top styles available.

Finishes:

Yacht Finish- white or any color

**Bare Teak** 

**Bare Mahogany** 

Seasoned Mahogany or Teak

Teak with Clear Yacht Finish (limited warranty)

Dimensions:

48"D x 17"H

Dimensions rounded up to nearest inch. Call for drawings.

Options:

Custom sizes

Covers