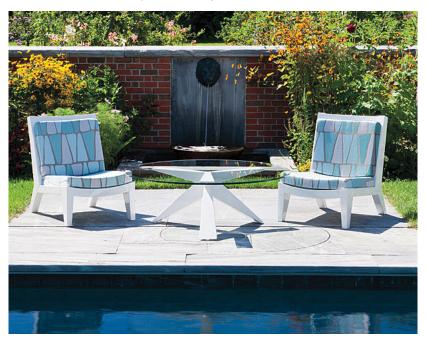

## ADAMS COCKTAIL TABLE #2048AAC

Features: Round cocktail table with striking pedestal base and glass top. Other top styles available.

Finishes:

Yacht Finish- white or any color

Bare Teak
Bare Mahogany

Seasoned Mahogany or Teak

Teak with Clear Yacht Finish (limited warranty)

**Dimensions:** 

48"D x 17"H

Dimensions rounded up to nearest inch. Call for drawings.

Options:

Umbrellas

Custom sizes Covers

Download PDF