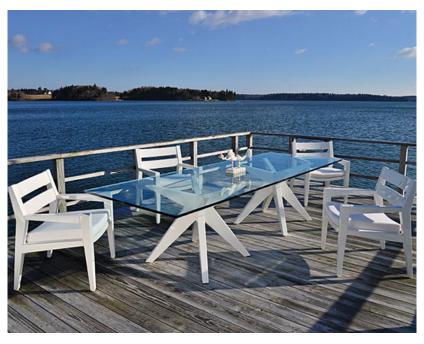

## ADAMS STRAIGHT DINING TABLE #2596AA

misappropriation.  $\ @$  2024 Imagineering, Inc. - All rights reserved.

**Features:** Pedestal Dining Table with Straight Glass Top. Smaller sizes available with single base. Available in 39", 68", 96" & 120" straight tops. Adjustable leg levelers standard on all dining tables. Round tops also offered. Please call for details.

Finishes:

Yacht Finish- white or any color

Bare Teak

Bare Mahogany

Options:

Custom sizes

Covers

Umbrellas

Seasoned Mahogany or Teak

**Dimensions:** Download PDF

96"I x 39"w x 29"H Dimensions rounded up to nearest inch. Call for drawings.

Teak with Clear Yacht Finish (limited warranty)

Weatherend builds heirloom quality outdoor furniture that defines sustainability. Every year we refinish pieces that have been outdoors for 25 - 30 years, ensuring generations of use. Learn about Weatherend Sustainability.