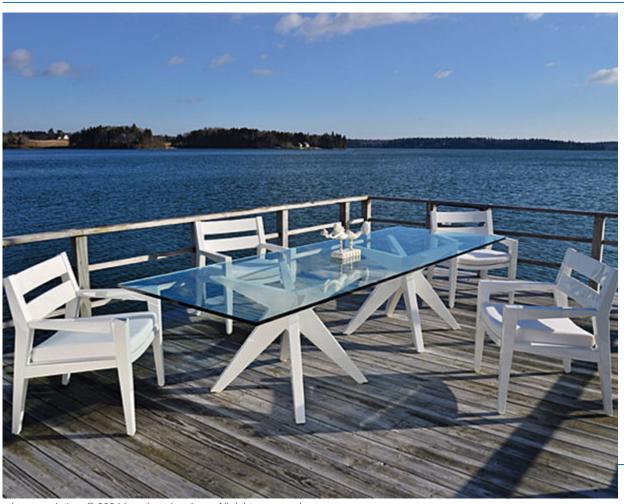

## ADAMS STRAIGHT DINING TABLE #2596AA

misappropriation.  $\ @$  2024 Imagineering, Inc. - All rights reserved.

**Features:** Pedestal Dining Table with Straight Glass Top. Smaller sizes available with single base. Available in 39", 68", 96" & 120" straight tops. Adjustable leg levelers standard on all dining tables. Round tops also offered. Please call for details.

Finishes:

Yacht Finish- white or any color

Bare Teak

Bare Mahogany

Options:

Custom sizes

Covers

Umbrellas

Seasoned Mahogany or Teak

**Dimensions:** Download PDF

96"I x 39"w x 29"H Dimensions rounded up to nearest inch. Call for drawings.

Teak with Clear Yacht Finish (limited warranty)

Weatherend builds heirloom quality outdoor furniture that defines sustainability. Every year we refinish pieces that have been outdoors for 25 - 30 years, ensuring generations of use. Learn about Weatherend Sustainability.