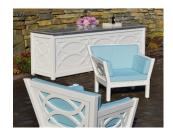

## **APPLIANCE CABINET #E3320**

**Features:** Appliance Cabinet is sized to accommodate custom kitchen appliances. Shown in Weatherend white yacht finish and featuring Ebb & Flow Expression. Click here to see more Expressions.