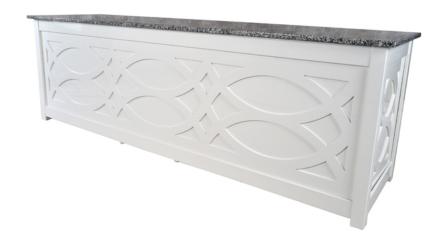

## **APPLIANCE CABINET #E3320**

**Features:** Appliance Cabinet is sized to accommodate custom kitchen appliances. Shown in Weatherend white yacht finish and featuring Ebb & Flow Expression. Click here to see more Expressions.

Finishes:

Yacht Finish- white or any color

**Bare Teak** 

Bare Mahogany

Seasoned Mahogany or Teak

Teak with Clear Yacht Finish (limited warranty)

**Dimensions:** 

120"L x 33"D x 39"H