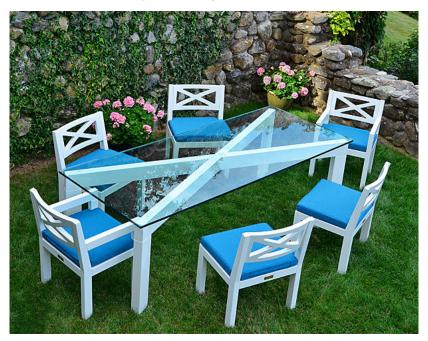

## BEAM TABLE #2596BED

**Features:** The Beam Dining Table features crossing beam support. Glass top ensures generous clearance for dining chairs. Adjustable leg levelers standard on all dining tables. Also available in other sizes. Please call for details.

Finishes:

Yacht Finish- white or any color

**Bare Teak** 

**Bare Mahogany** 

Seasoned Mahogany or Teak

Teak with Clear Yacht Finish (limited warranty)

**Dimensions:** 

96?L x 39?W x 30?H