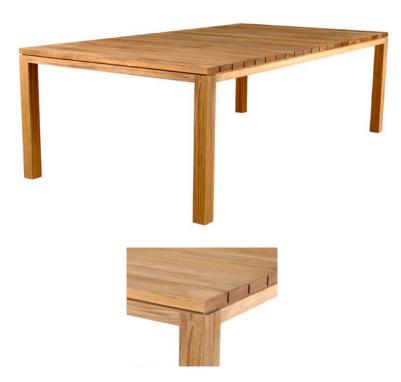

## **BOARD TOP TABLE - CDT29**

**Features:** Generous sized table with solid top boards. Adjustable leg levelers standard on all dining tables. Available in other sizes, please call for details.

Finishes:

Yacht Finish- white or any color

Bare Teak

**Bare Mahogany** 

Seasoned Mahogany or Teak

Teak with Clear Yacht Finish (limited warranty)

**Dimensions:** 

93"L x 51"W x 30"H

Dimensions rounded up to nearest inch. Call for drawings.