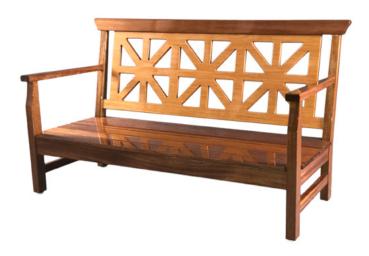

Represented by JANUS et Cie

BRITISH INVASION EXPRESSIONS SETTEE - CST1

Features: Custom Casual Settee with Expression back. Choose from an array of Expressions here or design your own. Also available in custom sizes and Weatherend Yacht Finish in any color. Please call for details.

Finishes:

Yacht Finish- white or any color

**Bare Teak** Bare Mahogany

Seasoned Mahogany or Teak

Teak with Clear Yacht Finish (limited warranty)

Dimensions:

60"L x 26"D x 35"H Seat Height = 17.5"

Dimensions rounded up to nearest inch. Call for