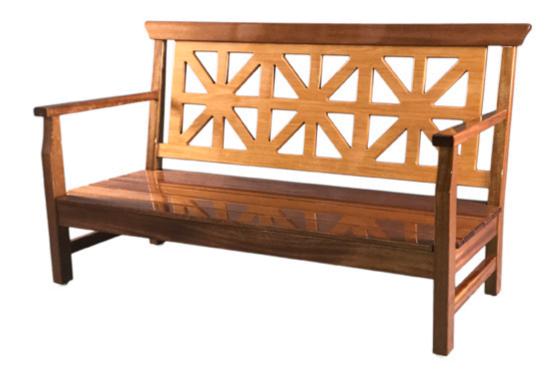

Represented by JANUS et Cie

BRITISH INVASION EXPRESSIONS SETTEE - CST1

Features: Custom Casual Settee with Expression back. Choose from an array of Expressions here or design your own. Also available in custom sizes and Weatherend Yacht Finish in any color. Please call for details.

Finishes:

Yacht Finish- white or any color

**Bare Teak** Bare Mahogany

Seasoned Mahogany or Teak

Teak with Clear Yacht Finish (limited warranty)

Dimensions:

60"L x 26"D x 35"H Seat Height = 17.5"

Dimensions rounded up to nearest inch. Call for