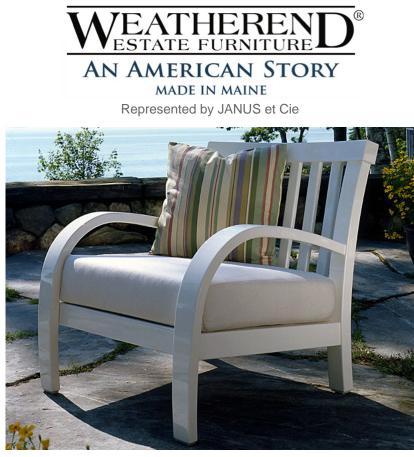

## CAMPOBELLO CASUAL CHAIR & OTTOMAN #5730 & #5729

**Features:** The Campobello Chair offers casual seating with oversized cushions for added comfort. Cushions available in Sunbrella or COM fabric.

Finishes: Yacht Finish- white or any color Bare Teak Bare Mahogany Seasoned Mahogany or Teak Teak with Clear Yacht Finish (limited warranty) **Options:** Custom sizes Cushions & Covers Umbrellas

Download PDF

Weight & Dimensions: Chair – 26 lbs | 31"L x 34"D x 32"H 16" seat height; 22" arm height Ottoman – 29"L x 23"D x 16"H Dimensions rounded up to nearest inch. Call for drawings.

Weatherend builds heirloom quality outdoor furniture that defines sustainability. Every year we refinish pieces that have been outdoors for 25 - 30 years, ensuring generations of use. <u>Learn about Weatherend Sustainability</u>.