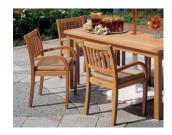

## CAMPOBELLO DINING CHAIR #5724 & #5722

Features: A lighter scale dining chair in a more contemporary style. Also available in armless style (model #5722).

Finishes:

Yacht Finish- white or any color

**Bare Teak** 

Bare Mahogany

Seasoned Mahogany or Teak

Teak with Clear Yacht Finish (limited warranty)

Weight & Dimensions:

Model #5724 - 26 lbs Model #5722 - 21 lbs

23"L x 22"D x 33"H

17" seat height | 24" arm height

Dimensions rounded up to nearest inch. Call for