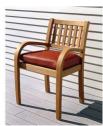

## CAMPOBELLO DINING CHAIR #5724 & #5722

Features: A lighter scale dining chair in a more contemporary style. Also available in armless style (model #5722).

Finishes:

Yacht Finish- white or any color

**Bare Teak** 

Bare Mahogany

Seasoned Mahogany or Teak

Teak with Clear Yacht Finish (limited warranty)

Weight & Dimensions:

Model #5724 - 26 lbs Model #5722 - 21 lbs

23"L x 22"D x 33"H

17" seat height | 24" arm height

Dimensions rounded up to nearest inch. Call for