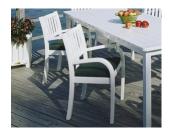

## CAMPOBELLO DINING CHAIR #5724 & #5722

Features: A lighter scale dining chair in a more contemporary style. Also available in armless style (model #5722).

Finishes:

Yacht Finish- white or any color

**Bare Teak** 

Bare Mahogany

Seasoned Mahogany or Teak

Teak with Clear Yacht Finish (limited warranty)

Weight & Dimensions:

Model #5724 - 26 lbs Model #5722 - 21 lbs

23"L x 22"D x 33"H

17" seat height | 24" arm height

Dimensions rounded up to nearest inch. Call for