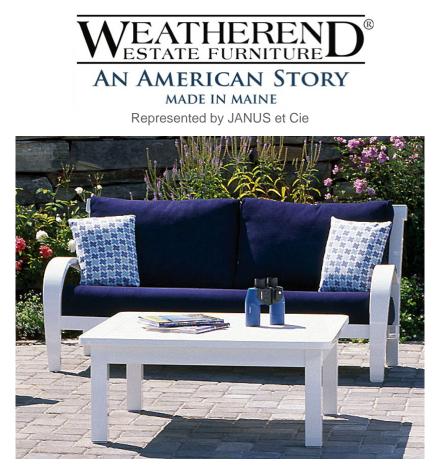

## CAMPOBELLO SETTEE #5768

**Features:** The Campobello Settee combines our signature slatted back with a curved arm design. Deep seat and back cushions are included in your choice of Sunbrella® fabric or COM. Also available in 48" length (Model #4548).

Finishes: Yacht Finish- white or any color Bare Teak Bare Mahogany Seasoned Mahogany or Teak Teak with Clear Yacht Finish (limited warranty) **Options:** Custom sizes Cushions & Covers Umbrellas

Download PDF

Weight & Dimensions: 80 lbs 68"L x 33"D x 32"H Dimensions rounded up to nearest inch. Call for drawings.

Weatherend builds heirloom quality outdoor furniture that defines sustainability. Every year we refinish pieces that have been outdoors for 25 - 30 years, ensuring generations of use. <u>Learn about Weatherend Sustainability</u>. 800.456.6483 • weatherend.com