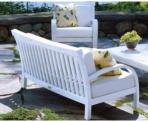

## CAMPOBELLO SETTEE #5768

**Features:** The Campobello Settee combines our signature slatted back with a curved arm design. Deep seat and back cushions are included in your choice of Sunbrella® fabric or COM. Also available in 48" length (Model #4548).

Finishes: Yacht Finish- white or any color Bare Teak Bare Mahogany Seasoned Mahogany or Teak Teak with Clear Yacht Finish (limited warranty) **Options:** Custom sizes Cushions & Covers Umbrellas

Download PDF

Weight & Dimensions: 80 lbs 68"L x 33"D x 32"H Dimensions rounded up to nearest inch. Call for drawings.

Weatherend builds heirloom quality outdoor furniture that defines sustainability. Every year we refinish pieces that have been outdoors for 25 - 30 years, ensuring generations of use. <u>Learn about Weatherend Sustainability</u>. 800.456.6483 • weatherend.com