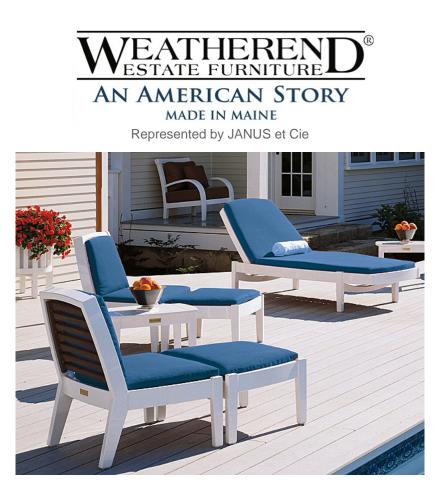

## CASUAL CHAIR & OTTOMAN - CCC7 & CCO7

A casual chair and ottoman designed with a lighter scale in mind. Shown in Weatherend Yacht finish with contrasting bare wood slats. Also available in other sizes, woods and finishes. Please call for details.

Finishes: Yacht Finish- white or any color Bare Teak Bare Mahogany Seasoned Mahogany or Teak Teak with Clear Yacht Finish (limited warranty)

Weights & Dimensions: Chair - 30 lbs 26"L x 29"D x 32"H Ottoman - 24 lbs 26"L x 22"D x 14"H Dimensions rounded up to nearest inch. Call for drawings. **Options:** Custom sizes Cushions & Covers Umbrellas