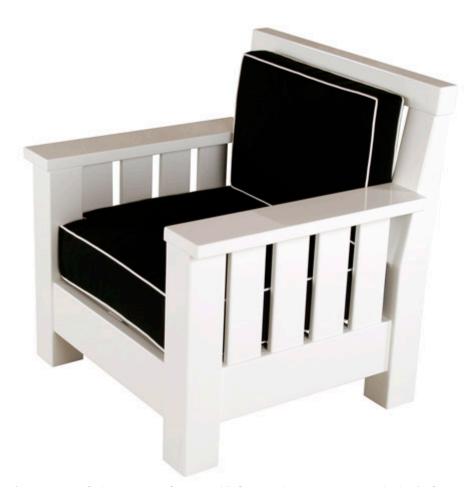

## CASUAL CUSTOM CHAIR - CCC10

**Features:** Custom Casual Chair offers generous seating with extra comfy cushions. Available in other sizes, woods and finishes.

Finishes:

Yacht Finish- white or any color

Bare Teak

**Bare Mahogany** 

Seasoned Mahogany or Teak

Teak with Clear Yacht Finish (limited warranty)

Options:

Custom sizes
Cushions & Covers

Umbrellas

**Dimensions:** Download PDF

32"L x 29"D x 32"H Seat Height = 16"

Dimensions rounded up to nearest inch. Call for drawings.

Weatherend builds heirloom quality outdoor furniture that defines sustainability. Every year we refinish pieces that have been outdoors for 25 - 30 years, ensuring generations of use. <u>Learn about Weatherend Sustainability</u>.