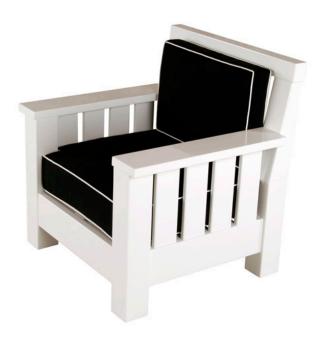

## CASUAL CUSTOM CHAIR - CCC10

**Features:** Custom Casual Chair offers generous seating with extra comfy cushions. Available in other sizes, woods and finishes.

Finishes:

Yacht Finish- white or any color

Bare Teak

**Bare Mahogany** 

Seasoned Mahogany or Teak

Teak with Clear Yacht Finish (limited warranty)

Options:

Custom sizes
Cushions & Covers

Umbrellas

**Dimensions:** Download PDF

32"L x 29"D x 32"H Seat Height = 16"

Dimensions rounded up to nearest inch. Call for drawings.

Weatherend builds heirloom quality outdoor furniture that defines sustainability. Every year we refinish pieces that have been outdoors for 25 - 30 years, ensuring generations of use. <u>Learn about Weatherend Sustainability</u>.