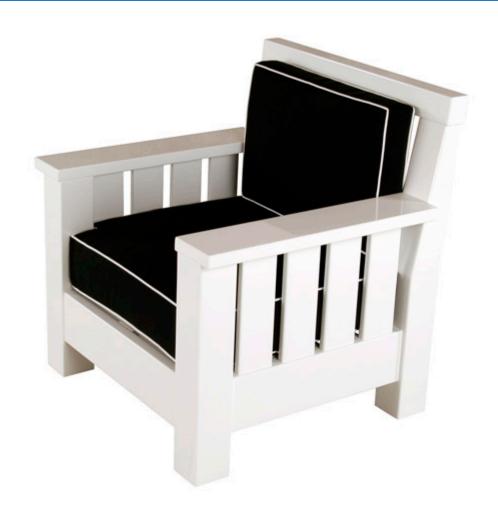

## CASUAL CUSTOM CHAIR - CCC10

**Features:** Custom Casual Chair offers generous seating with extra comfy cushions. Available in other sizes, woods and finishes.

Finishes:

Yacht Finish- white or any color

Download PDF

Dimensions:
32"L x 29"D x 32"H
Seat Height = 16"
Dimensions rounded up to nearest inch. Call for drawings.

Weatherend builds heirloom quality outdoor furniture that defines sustainability. Every year we refinish pieces that have been outdoors for 25 - 30 years, ensuring generations of use. <u>Learn about Weatherend Sustainability</u>.