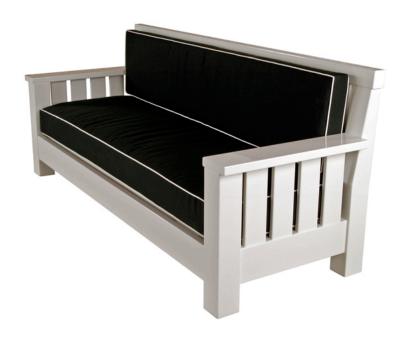

## **CASUAL CUSTOM SETTEE - CST19**

**Features:** Custom Casual Settee offers generous seating with extra comfy cushions. Available in other sizes, woods and finishes.

Finishes:

Yacht Finish- white or any color

Bare Teak

**Bare Mahogany** 

Seasoned Mahogany or Teak

Teak with Clear Yacht Finish (limited warranty)

**Dimensions:** 

81"L x 29"D x 36"H Seat Height = 16"

Dimensions rounded up to nearest inch. Call for

drawings.

Options:

Custom sizes
Cushions & Covers
Umbrellas

Download PDF

Weatherend builds heirloom quality outdoor furniture that defines sustainability. Every year we refinish pieces that have been outdoors for 25 - 30 years, ensuring generations of use. Learn about Weatherend Sustainability.