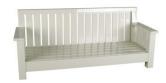

## **CASUAL CUSTOM SETTEE - CST19**

**Features:** Custom Casual Settee offers generous seating with extra comfy cushions. Available in other sizes, woods and finishes.

Finishes:

Yacht Finish- white or any color

Bare Teak

**Bare Mahogany** 

Seasoned Mahogany or Teak

Teak with Clear Yacht Finish (limited warranty)

**Dimensions:** 

81"L x 29"D x 36"H Seat Height = 16"

Dimensions rounded up to nearest inch. Call for

drawings.

Options:

Custom sizes
Cushions & Covers
Umbrellas

Download PDF

Weatherend builds heirloom quality outdoor furniture that defines sustainability. Every year we refinish pieces that have been outdoors for 25 - 30 years, ensuring generations of use. Learn about Weatherend Sustainability.