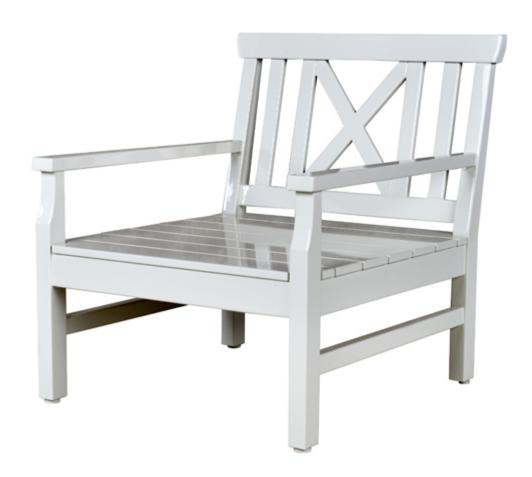

## CASUAL EXPRESSIONS CHAIR - CCC14

**Features:** Custom casual chair with Expression back. Designed with generous seat depth. <u>View more Expressions</u> here. Also available in custom sizes and colors.

**Dimensions:** Download PDF

33"L x 35"D x 35"H

Dimensions rounded up to nearest inch. Call for drawings.

Weatherend builds heirloom quality outdoor furniture that defines sustainability. Every year we refinish pieces that have been outdoors for 25 - 30 years, ensuring generations of use. <u>Learn about Weatherend Sustainability</u>.