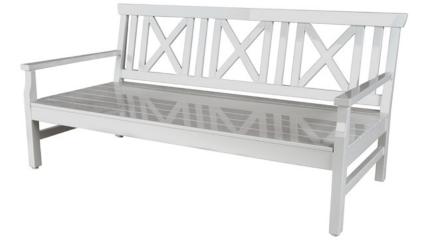

## CASUAL EXPRESSIONS SETTEE - CST18

**Features:** Custom casual settee with Expression back. Designed with generous seat depth. Also available in custom sizes and colors. <u>View more Expressions here.</u>

Finishes: Yacht Finish- white or any color Bare Teak Bare Mahogany Seasoned Mahogany or Teak Teak with Clear Yacht Finish (limited warranty) **Options:** Custom sizes Cushions & Covers Umbrellas

Download PDF

**Dimensions:** 72"L x 35"D x 35"H *Dimensions rounded up to nearest inch. Call for drawings.* 

Weatherend builds heirloom quality outdoor furniture that defines sustainability. Every year we refinish pieces that have been outdoors for 25 - 30 years, ensuring generations of use. <u>Learn about Weatherend Sustainability</u>.