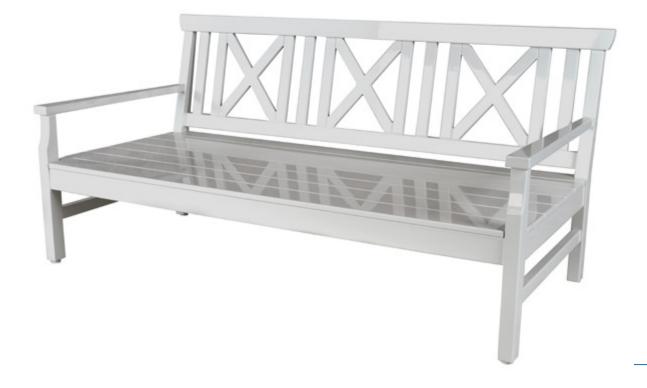

## CASUAL EXPRESSIONS SETTEE - CST18

**Features:** Custom casual settee with Expression back. Designed with generous seat depth. Also available in custom sizes and colors. <u>View more Expressions here.</u>

Finishes: Yacht Finish- white or any color Bare Teak Bare Mahogany Seasoned Mahogany or Teak Teak with Clear Yacht Finish (limited warranty) **Options:** Custom sizes Cushions & Covers Umbrellas

Download PDF

**Dimensions:** 72"L x 35"D x 35"H *Dimensions rounded up to nearest inch. Call for drawings.* 

Weatherend builds heirloom quality outdoor furniture that defines sustainability. Every year we refinish pieces that have been outdoors for 25 - 30 years, ensuring generations of use. <u>Learn about Weatherend Sustainability</u>.