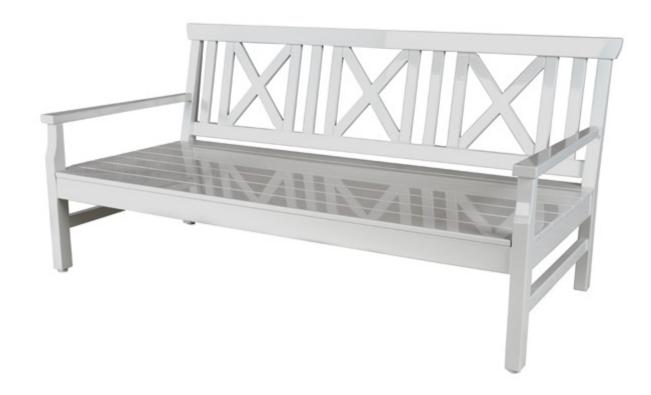

## CASUAL EXPRESSIONS SETTEE - CST18

**Features:** Custom casual settee with Expression back. Designed with generous seat depth. Also available in custom sizes and colors. <u>View more Expressions here.</u>

Finishes:

Yacht Finish- white or any color

**Bare Teak** 

**Bare Mahogany** 

Seasoned Mahogany or Teak

**Options:** 

Custom sizes Cushions & Covers

Umbrellas

**Dimensions:** Download PDF

72"L x 35"D x 35"H

Dimensions rounded up to nearest inch. Call for drawings.

Weatherend builds heirloom quality outdoor furniture that defines sustainability. Every year we refinish pieces that have been outdoors for 25 - 30 years, ensuring generations of use. Learn about Weatherend Sustainability.