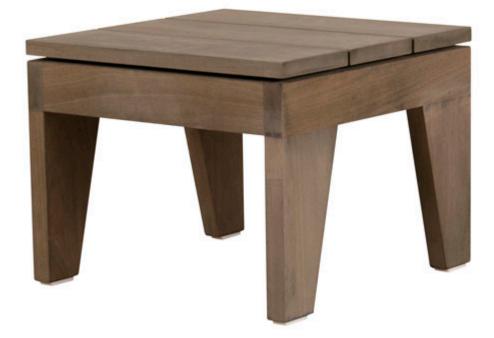

# CASUAL SIDE TABLE - CST9

Features: Casual side table is the perfect height for lounge seating.

**Finishes:** Yacht Finish- white or any color Bare Teak **Bare Mahogany** Seasoned Mahogany or Teak Teak with Clear Yacht Finish (limited warranty) **Options:** Custom sizes Covers Umbrellas

18"L x 18"D x 14"H Dimensions rounded up to nearest inch. Call for drawings.

Weatherend builds heirloom quality outdoor furniture that defines sustainability. Every year we refinish pieces that have been outdoors for 25 - 30 years, ensuring generations of use. <u>Learn about Weatherend Sustainability</u>.