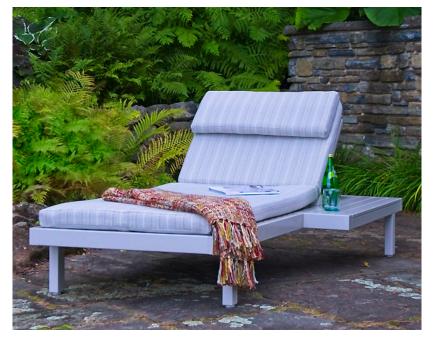

## CHAISE WITH SIDE TABLE - CCS2

**Features:** Custom Chaise with attached side table. Available in custom sizes, woods and finishes. Hardware is available in brass or stainless, offering four levels for reclining.

Finishes: Yacht Finish- white or any color Bare Teak Bare Mahogany Seasoned Mahogany or Teak Teak with Clear Yacht Finish (limited warranty)

Weight & Dimensions: 33.5"W (chaise); 42.25"W (chaise & table); 80.75"L; 32.75"H (upright) Side table - 8.75"W x 40.4"L Dimensions rounded up to nearest inch. Call for drawings. **Options:** Custom sizes Cushions & Covers