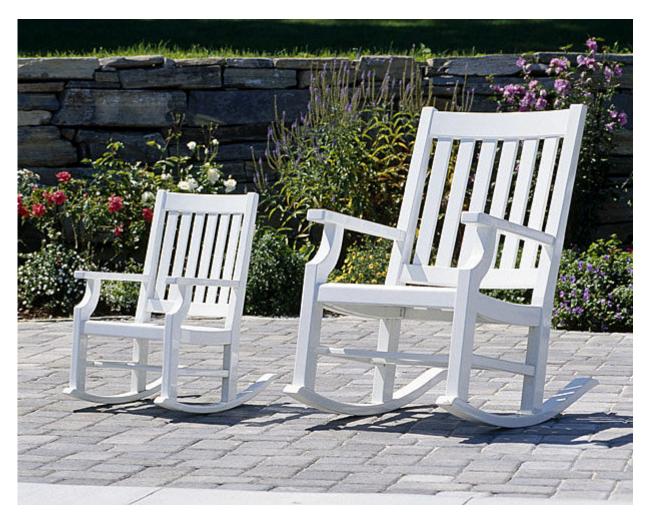

MADE IN MAINE

Represented by JANUS et Cie

CHILD SIZE ROCKER #5521

Features: Our popular Dark Harbor rocker is also available in a child-sized model.

Finishes:

Yacht Finish- white or any color

**Bare Teak** 

**Bare Mahogany** 

Seasoned Mahogany or Teak

Teak with Clear Yacht Finish (limited warranty)

Weight & Dimensions:

12 lbs

18"L x 23"D x 28"H

Dimensions rounded up to nearest inch. Call for

drawings.