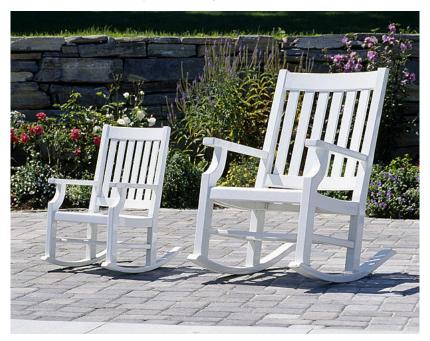

MADE IN MAINE

Represented by JANUS et Cie

CHILD SIZE ROCKER #5521

Features: Our popular Dark Harbor rocker is also available in a child-sized model.

Finishes:

Yacht Finish- white or any color

**Bare Teak** 

**Bare Mahogany** 

Seasoned Mahogany or Teak

Teak with Clear Yacht Finish (limited warranty)

Weight & Dimensions:

12 lbs

18"L x 23"D x 28"H

Dimensions rounded up to nearest inch. Call for

drawings.