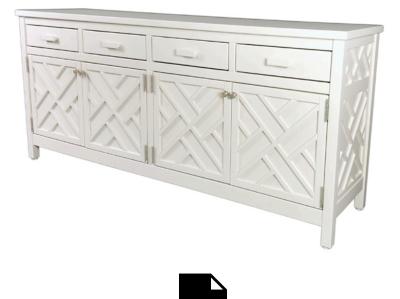

## Chippendale Credenza - CCB1

Custom Credenza with storage shelves behind four doors. Top drawers provide additional storage. Also offered in other sizes and finishes. Please call for details.

Finishes: Yacht Finish- white or any color Bare Teak Bare Mahogany Seasoned Mahogany or Teak Teak with Clear Yacht Finish (limited warranty)

Options: Custom sizes

**Dimensions:** 78?L x 20?D x 36?H *Dimensions rounded up to nearest inch. Call for drawings.*  Download PDF

Weatherend builds heirloom quality outdoor furniture that defines sustainability. Every year we refinish pieces that have been outdoors for 25 - 30 years, ensuring generations of use. <u>Learn about Weatherend Sustainability</u>.