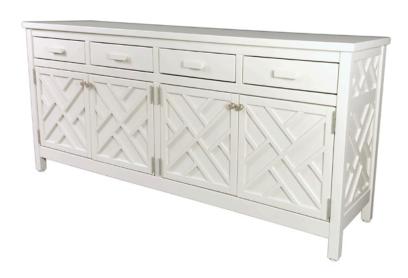

## Chippendale Credenza - CCB1

Custom Credenza with storage shelves behind four doors. Top drawers provide additional storage. Also offered in other sizes and finishes. Please call for details.

Finishes:

Yacht Finish- white or any color

Bare Teak

**Bare Mahogany** 

Seasoned Mahogany or Teak

Teak with Clear Yacht Finish (limited warranty)

**Dimensions:** 

78?L x 20?D x 36?H

Dimensions rounded up to nearest inch. Call for drawings.