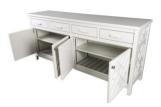

## Chippendale Credenza - CCB1

Custom Credenza with storage shelves behind four doors. Top drawers provide additional storage. Also offered in other sizes and finishes. Please call for details.

Finishes: