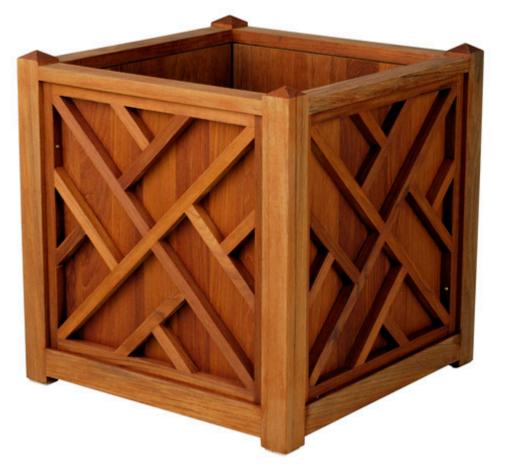

## CHIPPENDALE PLANTER - CPL9

**Features:** This planter is available with this decorative slat design or many others. Available with a galvanized steel liner, figerglass liner, or without a liner.

Finishes: Yacht Finish- white or any color Bare Teak Bare Mahogany Seasoned Mahogany or Teak Teak with Clear Yacht Finish (limited warranty) **Options:** Custom sizes Covers Umbrellas

Download PDF

**Dimensions:** 21"L x 21"D x 21"H *Dimensions rounded up to nearest inch. Call for drawings.* 

Weatherend builds heirloom quality outdoor furniture that defines sustainability. Every year we refinish pieces that have been outdoors for 25 - 30 years, ensuring generations of use. <u>Learn about Weatherend Sustainability</u>.