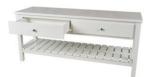

## **CONSOLE WITH DRAWERS - CST5**

**Features:** Custom Console featuring drawers and bottom shelf. Shown in natural teak and Weatherend Yacht Finish.

Finishes:

Yacht Finish- white or any color

Bare Teak

**Bare Mahogany** 

Seasoned Mahogany or Teak

Teak with Clear Yacht Finish (limited warranty)

**Dimensions:** 

72"L x 22"W x 32"H

Dimensions rounded up to nearest inch. Call for drawings.

**Options:** 

Custom sizes Covers

Umbrellas