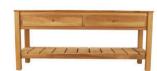

## **CONSOLE WITH DRAWERS - CST5**

**Features:** Custom Console featuring drawers and bottom shelf. Shown in natural teak and Weatherend Yacht Finish.

Finishes:

Yacht Finish- white or any color

Bare Teak

**Bare Mahogany** 

Seasoned Mahogany or Teak

Teak with Clear Yacht Finish (limited warranty)

**Dimensions:** 

72"L x 22"W x 32"H

Dimensions rounded up to nearest inch. Call for drawings.

**Options:** 

Custom sizes Covers

Umbrellas