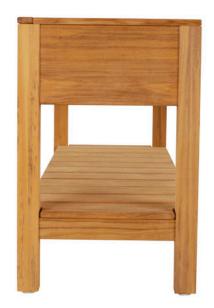

## **CONSOLE WITH DRAWERS - CST5**

**Features:** Custom Console featuring drawers and bottom shelf. Shown in natural teak and Weatherend Yacht Finish.

Finishes:

Yacht Finish- white or any color

Bare Teak

**Bare Mahogany** 

Seasoned Mahogany or Teak

Teak with Clear Yacht Finish (limited warranty)

**Dimensions:** 

72"L x 22"W x 32"H

Dimensions rounded up to nearest inch. Call for drawings.

**Options:** 

Custom sizes Covers

Umbrellas