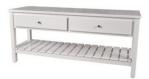

## **CONSOLE WITH DRAWERS - CST5**

**Features:** Custom Console featuring drawers and bottom shelf. Shown in natural teak and Weatherend Yacht Finish.

Finishes:

Yacht Finish- white or any color

Bare Teak

**Bare Mahogany** 

Seasoned Mahogany or Teak

Teak with Clear Yacht Finish (limited warranty)

**Dimensions:** 

72"L x 22"W x 32"H

Dimensions rounded up to nearest inch. Call for drawings.

**Options:** 

Custom sizes Covers

Umbrellas