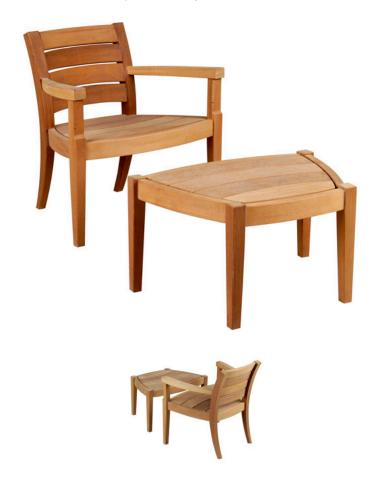

## CONTEMPORARY CHAIR & OTTOMAN - CCC16 & CCO16

Features: Splayed seat and curved back for extra comfort.

Finishes:

Yacht Finish- white or any color

Bare Teak
Bare Mahogany

Seasoned Mahogany or Teak

Teak with Clear Yacht Finish (limited warranty)

**Dimensions:** 

Chair- 30"W x 24"D x 30"H Ottoman- 21"D x 16"H

Dimensions rounded up to nearest inch. Call for

drawings.

Options:

Custom sizes Cushions & Covers Umbrellas

Download PDF

Weatherend builds heirloom quality outdoor furniture that defines sustainability. Every year we refinish pieces that have been outdoors for 25 - 30 years, ensuring generations of use. <u>Learn about Weatherend Sustainability</u>.