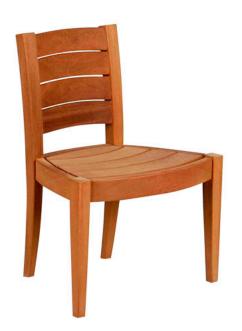

## CONTEMPORARY DINING CHAIR- CDC8

**Features:** Splayed seat and curved back add extra comfort in a contemporary design. Armless version also available.

Finishes:

Yacht Finish- white or any color

Bare Teak
Bare Mahogany

Seasoned Mahogany or Teak

Teak with Clear Yacht Finish (limited warranty)

**Dimensions:** 

24"W x 20"D x 32"H

Dimensions rounded up to nearest inch. Call for drawings.

Options:

Custom sizes
Cushions & Covers
Umbrellas