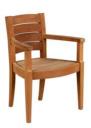

## CONTEMPORARY DINING CHAIR- CDC8

**Features:** Splayed seat and curved back add extra comfort in a contemporary design. Armless version also available.

Finishes:

Yacht Finish- white or any color

Bare Teak
Bare Mahogany

Seasoned Mahogany or Teak

Teak with Clear Yacht Finish (limited warranty)

**Dimensions:** 

24"W x 20"D x 32"H

Dimensions rounded up to nearest inch. Call for drawings.

Options:

Custom sizes
Cushions & Covers
Umbrellas