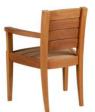

## CONTEMPORARY DINING CHAIR- CDC8

**Features:** Splayed seat and curved back add extra comfort in a contemporary design. Armless version also available.

Finishes:

Yacht Finish- white or any color

Bare Teak
Bare Mahogany

Seasoned Mahogany or Teak

Teak with Clear Yacht Finish (limited warranty)

**Dimensions:** 

24"W x 20"D x 32"H

Dimensions rounded up to nearest inch. Call for drawings.

Options:

Custom sizes
Cushions & Covers
Umbrellas