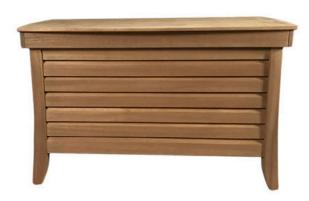

## Cooler Storage Cabinet - CCB2

Stylish louvered cabinet in seasoned wood discreetly stores a beverage cooler. Available in other sizes and designs. Please call for details.

Finishes:

Yacht Finish- white or any color

**Bare Teak** 

**Bare Mahogany** 

Seasoned Mahogany or Teak

Teak with Clear Yacht Finish (limited warranty)

**Dimensions:** 

51?L x 29?D x 31?H

Dimensions rounded up to nearest inch. Call for drawings.

Options: