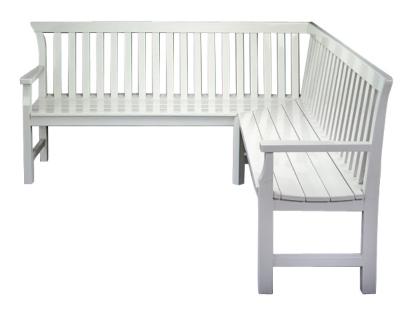

## **CORNER JACKSON - CST28**

Features: Technically advanced yacht construction provides strength in this demanding design.

Finishes:
Yacht Finish- white or any color
Bare Teak

Bare Mahogany

Seasoned Mahogany or Teak

Teak with Clear Yacht Finish (limited warranty)

**Dimensions:** 

71"L x 71"W x 36"H 22" Seat Depth Dimensions rounded up to nearest inch. Call for drawings. Options:

Custom sizes
Cushions & Covers

Umbrellas