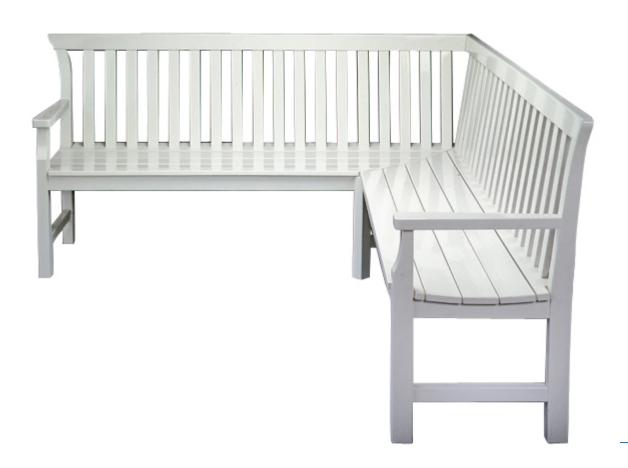

## **CORNER JACKSON - CST28**

Features: Technically advanced yacht construction provides strength in this demanding design.

Finishes:
Yacht Finish- white or any color
Bare Teak

Bare Mahogany

Seasoned Mahogany or Teak

Teak with Clear Yacht Finish (limited warranty)

**Dimensions:** 

71"L x 71"W x 36"H 22" Seat Depth Dimensions rounded up to nearest inch. Call for drawings. Options:

Custom sizes
Cushions & Covers

Umbrellas