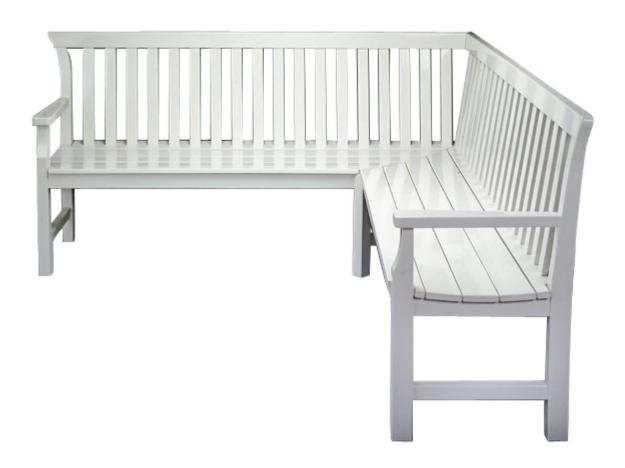

## **CORNER JACKSON - CST28**

Features: Technically advanced yacht construction provides strength in this demanding design.

Finishes:

Yacht Finish- white or any color

**Bare Teak** 

**Bare Mahogany** 

Seasoned Mahogany or Teak

71"L x 71"W x 36"H 22" Seat Depth Dimensions rounded up to nearest inch. Call for drawings.

Weatherend builds heirloom quality outdoor furniture that defines sustainability. Every year we refinish pieces that have been outdoors for 25 - 30 years, ensuring generations of use. <u>Learn about Weatherend Sustainability</u>.