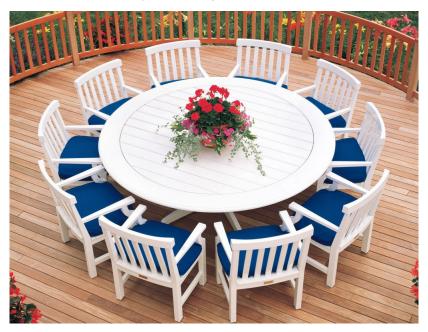

## CRANBERRY ROUND DINING TABLE #2060CBD

**Features:** Round table with pedestal base offers generous leg room for dining in comfort. Adjustable leg levelers standard on all dining tables. Also available in other sizes and finishes.

Finishes:

Yacht Finish- white or any color

**Bare Teak** 

**Bare Mahogany** 

Seasoned Mahogany or Teak

Teak with Clear Yacht Finish (limited warranty)

Weight & Dimensions:

105 lbs | 60"D x 30"H

Dimensions rounded up to nearest inch. Call for drawings.

Options:

Custom sizes

Covers

Umbrellas

Download PDF

Weatherend builds heirloom quality outdoor furniture that defines sustainability. Every year we refinish pieces that have been outdoors for 25 - 30 years, ensuring generations of use. Learn about Weatherend Sustainability.