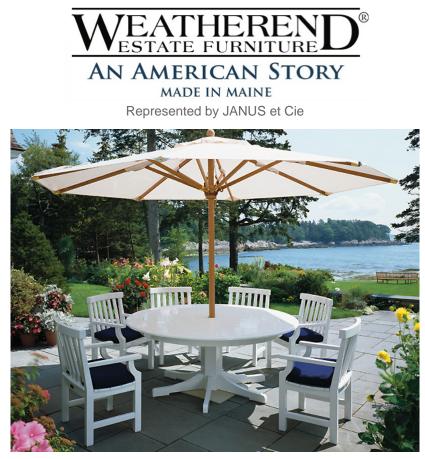

## CRANBERRY ROUND DINING TABLE #2060CBD

**Features:** Round table with pedestal base offers generous leg room for dining in comfort. Adjustable leg levelers standard on all dining tables. Also available in other sizes and finishes.

Finishes: Yacht Finish- white or any color Bare Teak Bare Mahogany Seasoned Mahogany or Teak Teak with Clear Yacht Finish (limited warranty)

Weight & Dimensions: 105 lbs | 60"D x 30"H Dimensions rounded up to nearest inch. Call for drawings. **Options:** Custom sizes Covers Umbrellas