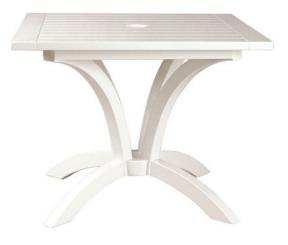

## CROSS POINT STRAIGHT DINING TABLE - #2539CPD

**Features:** Cross Point base with square straight table top. Adjustable leg levelers standard on all dining tables. Available in other sizes, please call for details.

Finishes: Yacht Finish- white or any color Bare Teak Bare Mahogany Seasoned Mahogany or Teak Teak with Clear Yacht Finish (limited warranty)

Dimensions: 39"L x 39"W x 30"H Dimensions rounded up to nearest inch.