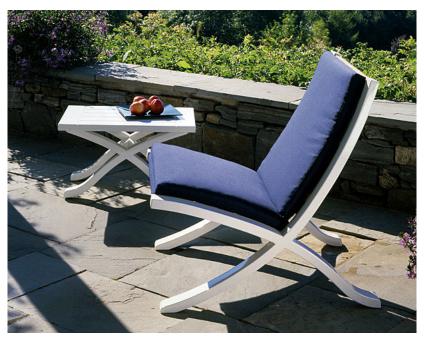

## CROSS POINT LOUNGE CHAIR & OTTOMAN #5828 & #5820

**Features:** Dramatic curves with a nautical flair are offset by a combination of natural woods and painted finishes for the Cross Point Lounge Chair & Ottoman.

Finishes:

Yacht Finish- white or any color

**Bare Teak** 

**Bare Mahogany** 

Seasoned Mahogany or Teak

Teak with Clear Yacht Finish (limited warranty)

Weight & Dimensions:

Chair –30 lbs 28"L x 34"D x 34"H

Ottoman - 28"L x 20"D x 17"H

Dimensions rounded up to nearest inch. Call for

drawings.

**Options:** 

Custom sizes
Cushions & Covers

Umbrellas

Download PDF

Weatherend builds heirloom quality outdoor furniture that defines sustainability. Every year we refinish pieces that have been outdoors for 25 - 30 years, ensuring generations of use. Learn about Weatherend Sustainability.