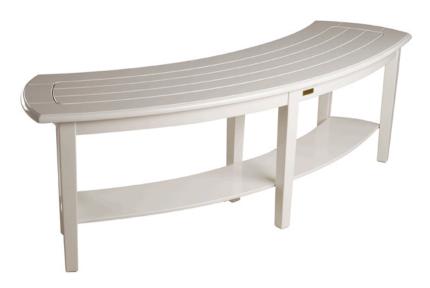

## **CURVED CONSOLE - CST11**

**Features:** Built to match the graceful curves of surrounding furniture or landscape.

Finishes:

Yacht Finish- white or any color

Bare Teak
Bare Mahogany

Seasoned Mahogany or Teak

Teak with Clear Yacht Finish (limited warranty)

**Dimensions:** 

93"L x 32"D x 30"H

Dimensions rounded up to nearest inch. Call for drawings.

Options:

Custom sizes
Covers
Umbrellas

Download PDF

Weatherend builds heirloom quality outdoor furniture that defines sustainability. Every year we refinish pieces that have been outdoors for 25 - 30 years, ensuring generations of use. <u>Learn about Weatherend Sustainability</u>.