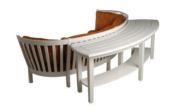

## **CURVED CONSOLE - CST11**

**Features:** Built to match the graceful curves of surrounding furniture or landscape.

Finishes:

Yacht Finish- white or any color

Bare Teak
Bare Mahogany

Seasoned Mahogany or Teak

Teak with Clear Yacht Finish (limited warranty)

**Dimensions:** 

93"L x 32"D x 30"H

Dimensions rounded up to nearest inch. Call for drawings.

Options:

Custom sizes
Covers
Umbrellas

Download PDF

Weatherend builds heirloom quality outdoor furniture that defines sustainability. Every year we refinish pieces that have been outdoors for 25 - 30 years, ensuring generations of use. <u>Learn about Weatherend Sustainability</u>.