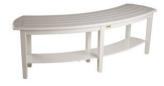

## **CURVED CONSOLE - CST11**

**Features:** Built to match the graceful curves of surrounding furniture or landscape.

Finishes:

Yacht Finish- white or any color

Bare Teak
Bare Mahogany

Seasoned Mahogany or Teak

Teak with Clear Yacht Finish (limited warranty)

**Dimensions:** 

93"L x 32"D x 30"H

Dimensions rounded up to nearest inch. Call for drawings.

Options:

Custom sizes
Covers
Umbrellas

Download PDF

Weatherend builds heirloom quality outdoor furniture that defines sustainability. Every year we refinish pieces that have been outdoors for 25 - 30 years, ensuring generations of use. <u>Learn about Weatherend Sustainability</u>.