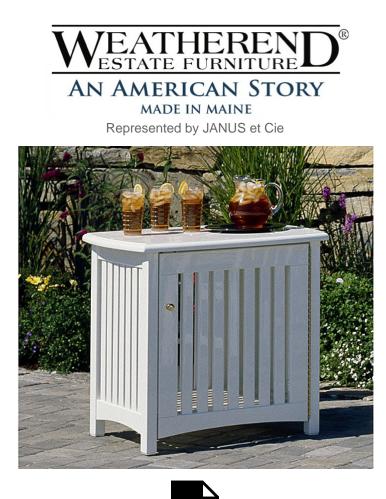

## WEATHEREND CUSHION BOX #3389 & #3335

**Features:** The Weatherend Cushion Box has front door access to keep top surface free for serving. Available in custom sizes to accommodate a combination of lounge and chair cushions. Optional internal panels are also available.

Finishes: Yacht Finish- white or any color Bare Teak Bare Mahogany Seasoned Mahogany or Teak Teak with Clear Yacht Finish (limited warranty) **Options:** Custom sizes Covers Umbrellas

Download PDF

Weight & Dimensions:DModel #3389- 140 lbs | 87"L x 35"D x 32"HModel #3335- 100 lbs | 35"L x 28"D x 32"HDimensions rounded up to nearest inch. Please call for<br/>drawings.