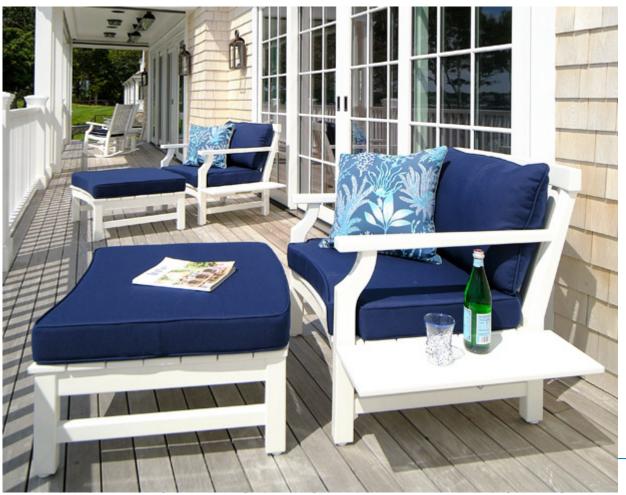

Custom Casual Chair with Beverage Shelf - CCC17

misappropriation.  $\ensuremath{\textcircled{O}}$  2024 Imagineering, Inc. - All rights reserved.

**Features:** Custom Casual Chair with beverage shelf in high gloss white yacht finish, shown with complementing Weatherend Ottoman. Also offered in other woods and finishes.

Finishes: Yacht Finish- white or any color Bare Teak Bare Mahogany Seasoned Mahogany or Teak Teak with Clear Yacht Finish (limited warranty) **Options:** Custom sizes Cushions & Covers Umbrellas

Download PDF

**Chair Dimensions:** CHAIR: 34"W (41"W with shelf open) x 34"D X 32"H OTTOMAN: 31"L x 27"D x 16"H *Dimensions rounded up to nearest inch. Call for drawings.* 

Weatherend builds heirloom quality outdoor furniture that defines sustainability. Every year we refinish pieces that have been outdoors for 25 - 30 years, ensuring generations of use. <u>Learn about Weatherend Sustainability</u>.