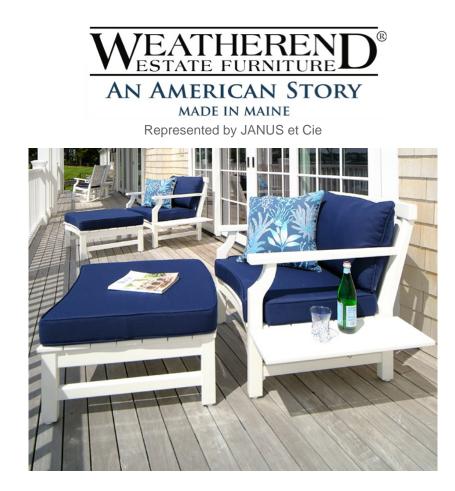

Custom Casual Chair with Beverage Shelf - CCC17

misappropriation.  $\ensuremath{\textcircled{O}}$  2024 Imagineering, Inc. - All rights reserved.

**Features:** Custom Casual Chair with beverage shelf in high gloss white yacht finish, shown with complementing Weatherend Ottoman. Also offered in other woods and finishes.

Finishes: Yacht Finish- white or any color Bare Teak Bare Mahogany Seasoned Mahogany or Teak Teak with Clear Yacht Finish (limited warranty) **Options:** Custom sizes Cushions & Covers Umbrellas

Download PDF

**Chair Dimensions:** CHAIR: 34"W (41"W with shelf open) x 34"D X 32"H OTTOMAN: 31"L x 27"D x 16"H *Dimensions rounded up to nearest inch. Call for drawings.* 

Weatherend builds heirloom quality outdoor furniture that defines sustainability. Every year we refinish pieces that have been outdoors for 25 - 30 years, ensuring generations of use. <u>Learn about Weatherend Sustainability</u>.