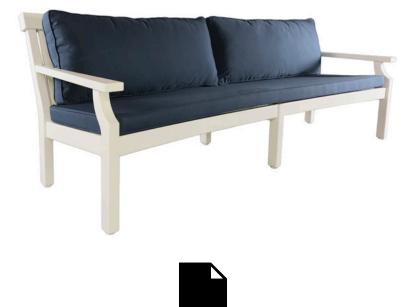

## CUSTOM CASUAL SETTEE - CST3

Features: Wide Slatted back with deep seat. Cushions recommended. Chair version also available.

Finishes: Yacht Finish- white or any color Bare Teak Bare Mahogany Seasoned Mahogany or Teak Teak with Clear Yacht Finish (limited warranty) **Options:** Custom sizes Cushions & Covers Umbrellas

Download PDF

Weight & Dimensions: 90"L x 33"D x 32"H 14" seat height Dimensions rounded up to nearest inch. Call for drawings.

Weatherend builds heirloom quality outdoor furniture that defines sustainability. Every year we refinish pieces that have been outdoors for 25 - 30 years, ensuring generations of use. <u>Learn about Weatherend Sustainability</u>.