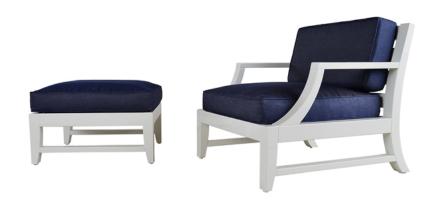

## CUSTOM CHAIR & OTTOMAN - CCC8 &CCO8

**Features:** Casual Lounge Chair & Ottoman offer generous proportions and deep cushions for optimum comfort. Also available in other woods and finishes.

Finishes:

Yacht Finish- white or any color

Bare Teak

**Bare Mahogany** 

Seasoned Mahogany or Teak

Teak with Clear Yacht Finish (limited warranty)

**Dimensions:** 

Chair - 33"W x 35"D x 31"H Ottoman - 28"W x 28"D x 16"H Dimensions rounded up to nearest inch. Call for drawings. **Options:** 

Custom sizes
Cushions & Covers
Umbrellas

Download PDF

Weatherend builds heirloom quality outdoor furniture that defines sustainability. Every year we refinish pieces that have been outdoors for 25 - 30 years, ensuring generations of use. Learn about Weatherend Sustainability.