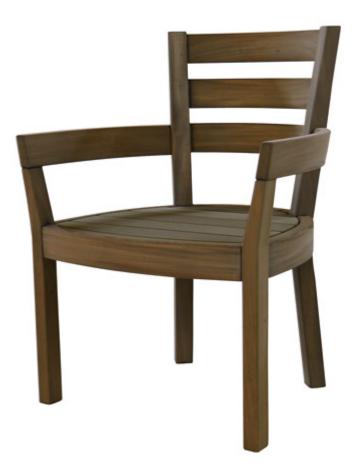

## CUSTOM CHAIR - CDC9

misappropriation. © 2024 Imagineering, Inc. - All rights reserved.

**Features:** A custom dining chair designed to complement our Penobscot Lounge Chair. Handcrafted from seasoned mahogany, other woods and finishes are also available.

Finishes: Yacht Finish- white or any color Bare Teak Bare Mahogany Seasoned Mahogany or Teak Teak with Clear Yacht Finish (limited warranty) **Options:** Custom sizes Cushions & Covers Umbrellas

Download PDF

**Dimensions:** 26"L x 24"D x 34"H *Dimensions rounded up to nearest inch. Call for drawings.* 

Weatherend builds heirloom quality outdoor furniture that defines sustainability. Every year we refinish pieces that have been outdoors for 25 - 30 years, ensuring generations of use. <u>Learn about Weatherend Sustainability</u>.