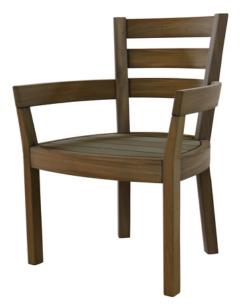

## CUSTOM CHAIR - CDC9

misappropriation. © 2024 Imagineering, Inc. - All rights reserved.

**Features:** A custom dining chair designed to complement our Penobscot Lounge Chair. Handcrafted from seasoned mahogany, other woods and finishes are also available.

Finishes: Yacht Finish- white or any color Bare Teak Bare Mahogany Seasoned Mahogany or Teak Teak with Clear Yacht Finish (limited warranty) **Options:** Custom sizes Cushions & Covers Umbrellas

Download PDF

**Dimensions:** 26"L x 24"D x 34"H *Dimensions rounded up to nearest inch. Call for drawings.* 

Weatherend builds heirloom quality outdoor furniture that defines sustainability. Every year we refinish pieces that have been outdoors for 25 - 30 years, ensuring generations of use. <u>Learn about Weatherend Sustainability</u>.