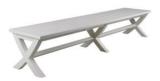

## **CUSTOM CROSS POINT BENCH - CBN7**

Features: Bench seating with cross point styling is available in any length.

Finishes:

Yacht Finish- white or any color

**Bare Teak Bare Mahogany** 

Seasoned Mahogany or Teak

Teak with Clear Yacht Finish (limited warranty)

**Dimensions:** 

80"L x 20"D x 17"H

Dimensions rounded up to nearest inch. Call for drawings.

Download PDF

Options:

Umbrellas

Custom sizes