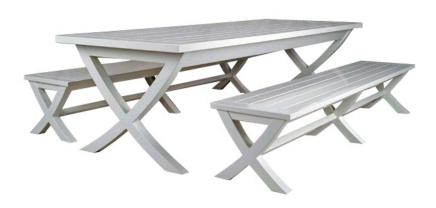

## **CUSTOM CROSS POINT BENCH - CBN7**

Features: Bench seating with cross point styling is available in any length.

Finishes:

Yacht Finish- white or any color

**Bare Teak Bare Mahogany** 

Seasoned Mahogany or Teak

Teak with Clear Yacht Finish (limited warranty)

**Dimensions:** 

80"L x 20"D x 17"H

Dimensions rounded up to nearest inch. Call for drawings.

Download PDF

Options:

Umbrellas

Custom sizes