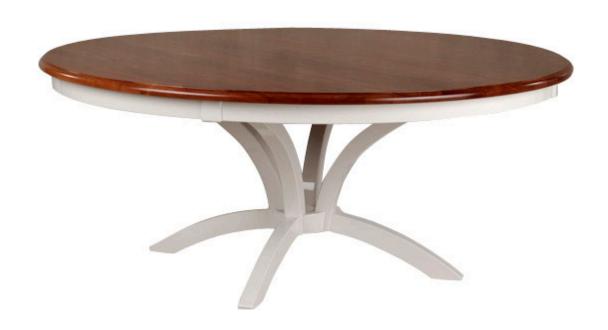

## CUSTOM CROSS POINT TABLE - CDT27

**Features:** Cross Point table features high gloss white base with clear finish panel top surface for interior use. Adjustable leg levelers standard on all dining tables. Available in other sizes, please call for details.

Finishes:
Yacht Finish- white or any color

Bare Teak
Bare Mahogany

Seasoned Mahogany or Teak

Teak with Clear Yacht Finish (limited warranty)

Custom sizes Covers Umbrellas

**Options:** 

**Dimensions:** 

72"D x 30"H

Dimensions rounded up to nearest inch. Call for drawings.

Download PDF

Weatherend builds heirloom quality outdoor furniture that defines sustainability. Every year we refinish pieces that have been outdoors for 25 - 30 years, ensuring generations of use. <u>Learn about Weatherend Sustainability</u>.