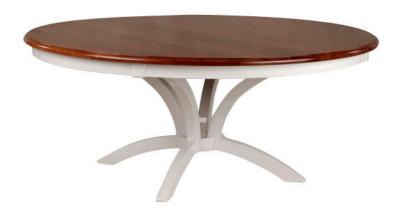

## CUSTOM CROSS POINT TABLE - CDT27

**Features:** Cross Point table features high gloss white base with clear finish panel top surface for interior use. Adjustable leg levelers standard on all dining tables. Available in other sizes, please call for details.

Finishes:
Yacht Finish- white or any color

Bare Teak
Bare Mahogany

Seasoned Mahogany or Teak

Teak with Clear Yacht Finish (limited warranty)

Custom sizes Covers Umbrellas

**Options:** 

**Dimensions:** 

72"D x 30"H

Dimensions rounded up to nearest inch. Call for drawings.

Download PDF

Weatherend builds heirloom quality outdoor furniture that defines sustainability. Every year we refinish pieces that have been outdoors for 25 - 30 years, ensuring generations of use. <u>Learn about Weatherend Sustainability</u>.