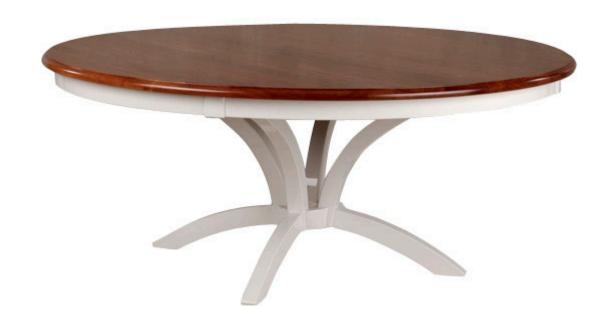

## **CUSTOM CROSS POINT TABLE - CDT27**

**Features:** Cross Point table features high gloss white base with clear finish panel top surface for interior use. Adjustable leg levelers standard on all dining tables. Available in other sizes, please call for details.

**Dimensions:** Download PDF 72"D x 30"H

Dimensions rounded up to nearest inch. Call for drawings.

Weatherend builds heirloom quality outdoor furniture that defines sustainability. Every year we refinish pieces that have been outdoors for 25 - 30 years, ensuring generations of use. <u>Learn about Weatherend Sustainability</u>.