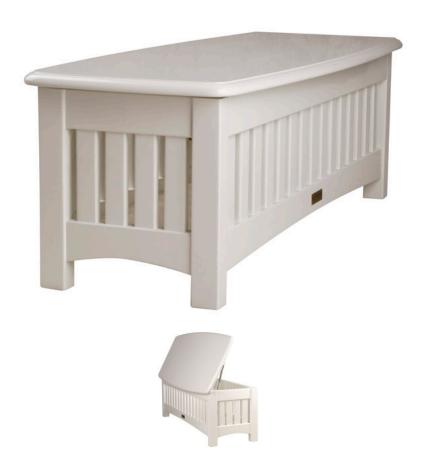

## **CUSTOM CUSHION BOX - CCB8**

**Features:** This unique piece is a combination of storage and bench seating. Equipped with stainless steel gas cyclinders for easy opening/closing. Shown with Weatherend white yacht finish.

Umbrellas

Download PDF

50"L x 20"D x 17"H

Dimensions rounded to nearest inch. Call for drawings.

Weatherend builds heirloom quality outdoor furniture that defines sustainability. Every year we refinish pieces that have been outdoors for 25 - 30 years, ensuring generations of use. <u>Learn about Weatherend Sustainability</u>.