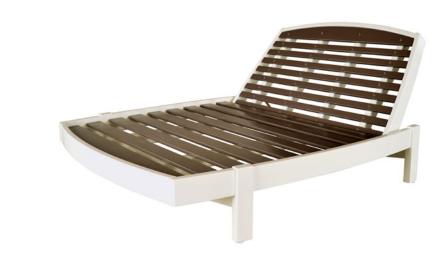

## CUSTOM DOUBLE CHAISE - CCS6

Features: Double wide chaise with white frame and contrasting color slats provides generous lounging for two. Also available in custom sizes and natural mahogany or teak wood.

Finishes:

Yacht Finish- white or any color

**Bare Teak** 

**Bare Mahogany** 

Seasoned Mahogany or Teak Teak with Clear Yacht Finish (limited warranty)

**Dimensions:** 

88"L x 60"W x 14"H

Dimensions rounded up to nearest inch. Call for drawings.