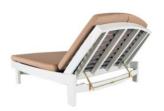

## CUSTOM DOUBLE CHAISE - CCS6

Features: Double wide chaise with white frame and contrasting color slats provides generous lounging for two. Also available in custom sizes and natural mahogany or teak wood.

Finishes:

Yacht Finish- white or any color

**Bare Teak** 

**Bare Mahogany** 

Seasoned Mahogany or Teak Teak with Clear Yacht Finish (limited warranty)

**Dimensions:** 

88"L x 60"W x 14"H

Dimensions rounded up to nearest inch. Call for drawings.