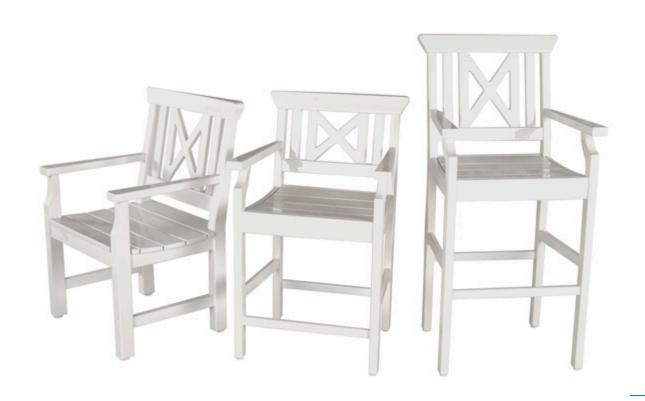

MADE IN MAINE

Represented by JANUS et Cie

CUSTOM EXPRESSIONS CHAIRS - CDC10, CDC11 & CDC12

**Features:** A custom Expression in three chair sizes. You can select or create your own back style for these chairs. View more Expressions here.

Finishes:

Yacht Finish- white or any color

Bare Teak

**Bare Mahogany** 

Seasoned Mahogany or Teak

Teak with Clear Yacht Finish (limited warranty)

**Options:** 

Custom sizes
Cushions & Covers

Umbrellas

Download PDF

**Dimensions:** 

Chair CDC10 - 25"W x 22"D x 36"H

Chair CDC11 - 23"W x 22"D x 37"H Chair CDC12 - 23"W x 22"D x 47"H

Dimensions rounded up to nearest inch. Call for

drawings.

Weatherend builds heirloom quality outdoor furniture that defines sustainability. Every year we refinish pieces that have been outdoors for 25 - 30 years, ensuring generations of use. <u>Learn about Weatherend Sustainability</u>.