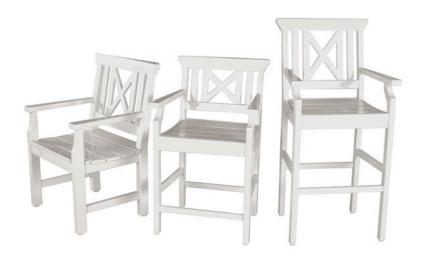

MADE IN MAINE

Represented by JANUS et Cie

CUSTOM EXPRESSIONS CHAIRS - CDC10, CDC11 & CDC12

**Features:** A custom Expression in three chair sizes. You can select or create your own back style for these chairs. View more Expressions here.

Finishes:

Yacht Finish- white or any color

Bare Teak

**Bare Mahogany** 

Seasoned Mahogany or Teak

Teak with Clear Yacht Finish (limited warranty)

**Options:** 

Custom sizes
Cushions & Covers

Umbrellas

Download PDF

**Dimensions:** 

Chair CDC10 - 25"W x 22"D x 36"H

Chair CDC11 - 23"W x 22"D x 37"H Chair CDC12 - 23"W x 22"D x 47"H

Dimensions rounded up to nearest inch. Call for

drawings.

Weatherend builds heirloom quality outdoor furniture that defines sustainability. Every year we refinish pieces that have been outdoors for 25 - 30 years, ensuring generations of use. <u>Learn about Weatherend Sustainability</u>.