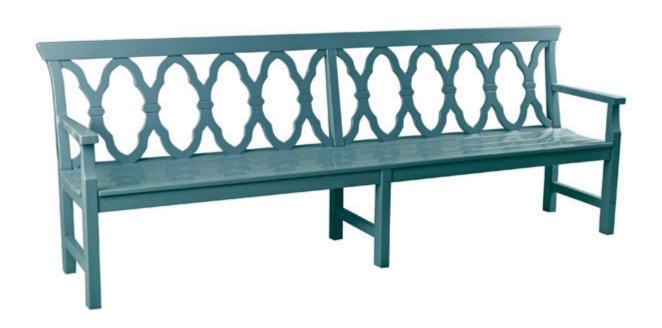

Represented by JANUS et Cie

**CUSTOM EXPRESSIONS SETTEE - CST14** 

Features: Expressions Settee with custom back detail and color. View more Expressions here.

Finishes:
Yacht Finish- white or any color

Bare Teak
Bare Mahogany

Seasoned Mahogany or Teak

Teak with Clear Yacht Finish (limited warranty)

**Dimensions:** 

99"L x 24"D x 36"H

Dimensions rounded up to nearest inch. Call for drawings.

Options:

Custom sizes
Cushions & Covers