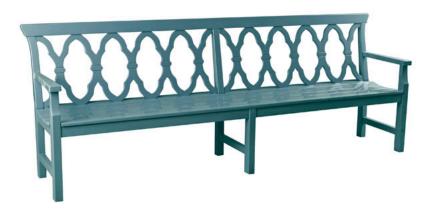

Represented by JANUS et Cie

**CUSTOM EXPRESSIONS SETTEE - CST14** 

Features: Expressions Settee with custom back detail and color. View more Expressions here.

Finishes:
Yacht Finish- white or any color

Bare Teak
Bare Mahogany

Seasoned Mahogany or Teak

Teak with Clear Yacht Finish (limited warranty)

**Dimensions:** 

99"L x 24"D x 36"H

Dimensions rounded up to nearest inch. Call for drawings.

Options:

Custom sizes
Cushions & Covers