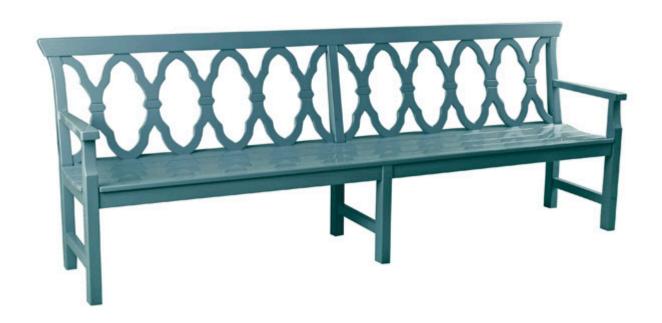

## **CUSTOM EXPRESSIONS SETTEE - CST14**

Features: Expressions Settee with custom back detail and color. View more Expressions here.

Finishes:

Yacht Finish- white or any color

**Bare Teak** 

**Bare Mahogany** 

 $99\text{"L}\ x\ 24\text{"D}\ x\ 36\text{"H}$  Dimensions rounded up to nearest inch. Call for drawings.

Weatherend builds heirloom quality outdoor furniture that defines sustainability. Every year we refinish pieces that have been outdoors for 25 - 30 years, ensuring generations of use. <u>Learn about Weatherend Sustainability</u>.